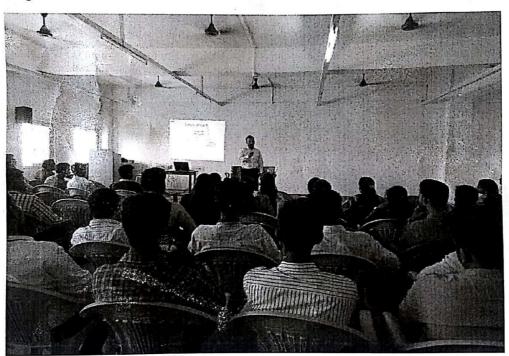

# Dr.Daroli (MSEB Ratnagiri) lecture on Opportunities in MSEB 23/2/2017

#### **Department of Electrical Engineering**

Report of Expert Lecture by Mr.Daroli On job opportunities in MSEB

Date: - 23/02/2017

Department Of Electrical Engineering had organized expert lecture by Mr Daroli (CEO MSEDCL). Expert lecture was arranged for third and final year Electrical student's. Total 35 students had attended this lecture. Mr. Daroli had explained career opportunities in Maharashtra State Electricity Board.

He had also gave information regarding how to prepare for competitive exams related to MSEB. Mr.Daroli had also shared his experience working in government sector.